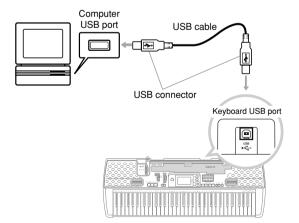

# Connecting to a Computer

The keyboard's USB port makes it quick and simple to connect to a computer. After installing the USB MIDI driver onto your computer from the CD-ROM that comes with the keyboard, you will be able to use commercially available MIDI software on your computer to exchange data between the keyboard and your computer.

### Using the USB port

Note that you need to purchase a commercially available USB cable to connect the keyboard to a computer using the USB port. Once you establish a USB connection between the keyboard and a computer, you can exchange data between them.

# To connect to a computer using the USB port

1 Use a commercially available USB cable to connect the keyboard to the computer.